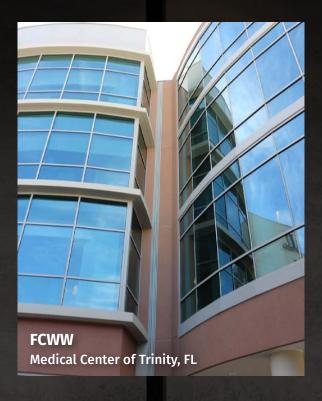

# PARKING AND OPEN AIR SYSTEMS

**EXTERIOR FLOORS AND WALLS** 

**SEISMIC** MOVEMENT

A Recommended Balco Solution: **DFH with FCWW** 

# **DFH**

# Heavy-Duty Dual Hinge Designed for heavy loading

- (up to slow vehicular)
- Permits multi-directional movement

**FCWW** 

Flush with wall

Waterproof

**Elastomeric Face Seal** 

 No exposed fasteners • Up to 36" joint size