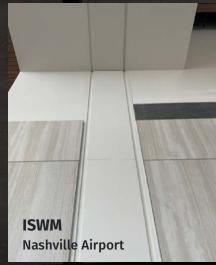

# ARCHITECTURAL SYSTEMS INTERIOR FLOORS, WALLS, AND CEILINGS

**SEISMIC** MOVEMENT

A Recommended Balco Solution: **BHSF with ISWSM** 

# **ISWSM** TRIMLINE

#### **Composite Panel with Magnet Retention**

- Can be used for walls or ceilings
- Flush with surrounding surface
- No exposed fasteners
- Lightweight, durable panel
- Paintable for matching color
- Permits multi-direction movement