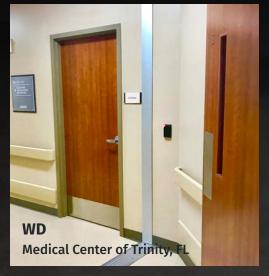

### **THERMAL**

**MOVEMENT** 

A Recommended Balco Solution: **BCP with WD** 

## WD

#### **Snap-on Cover**

- Low profile
- No exposed fastenersPaintable for matching color
- Easy maintenance