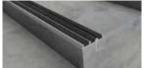

# RIBBED ABRASIVE cont'd -

R-315P

CAST-IN/BLOCKOUT

Bullnose 3" width VERSION: R-315PC

T-213

CAST-IN/BLOCKOUT

Narrow, Ribbed 2" width

T-417