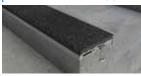

y Option\* VERSIONS:

RS-405LP - 4" width; 80° RS-405L - 4" width; 90° RS-1116L - 11" width; 90°





## **COLOR OPTIONS:**

- ABRASIVE ---





Black



Nickel Gray

Black Rain

#### **SINGLE COMPONENT**

### **SOLID ABRASIVE**



Н

CAST-IN/BLOCKOUT Set-back AVAILABLE IN: 1, 2 and 3" widths



Ρ

CAST-IN Bullnose AVAILABLE IN: 2" and 3" widths



PC

## CAST-IN/BLOCKOUT

Narrow, Set-back 1.375" width



R-300

CAST-IN/BLOCKOUT Set-back

3" width



R-315LP

CAST-IN/BLOCKOUT

Angled nose 3" width, 80°

# RIBBED ABRASIVE cont'd -



R-315P

CAST-IN/BLOCKOUT

Bullnose 3" width VERSION: R-315PC



T-213

CAST-IN/BLOCKOUT

Narrow, Ribbed 2" width



T-417

CAST-IN/BLOCKOUT

Wide. Ribbed 4" width



# **TWO COMPONENT**

#### **RIBBED ABRASIVE**



**DST** CAST-IN

Set-back, Solid 3.25" width



DXH CAST-IN

Bullnose, Solid 3.25" width



XΗ CAST-IN

Bullnose, Solid, + Fastener 3.25" width



#### **ABRASIVE BAR**



AB

CAST-IN/BLOCKOUT

Block Strip AVAILABLE IN: 1, 2 and 3" widths



**ANB** 

CAST-IN/BLOCKOUT

Bullnose Strip AVAILABLE IN: 1, 2 and 3" widths



AS

CAST-IN/BLOCKOUT

**Angled Strips** Perfect for Radius Stairs AVAILABLE IN: 1/4, 3/8, and 1/2" widths