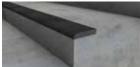

## CAST-IN/BLOCKOUT

Narrow, Set-back 1.375" width

R-300

CAST-IN/BLOCKOUT Set-back

3" width

R-315LP

CAST-IN/BLOCKOUT

Angled nose 3" width, 80°

# RIBBED ABRASIVE cont'd -

R-315P

CAST-IN/BLOCKOUT

Bullnose 3" width VERSION: R-315PC

T-213

CAST-IN/BLOCKOUT

Narrow, Ribbed 2" width

T-417