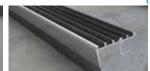

#### **RIBBED ABRASIVE**

**DST** CAST-IN

Set-back, Solid 3.25" width

DXH CAST-IN

Bullnose, Solid 3.25" width

XΗ CAST-IN

Bullnose, Solid, + Fastener 3.25" width