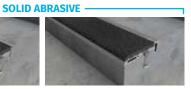

### **SOLID ABRASIVE**

Н

CAST-IN/BLOCKOUT Set-back AVAILABLE IN: 1, 2 and 3" widths

Ρ

CAST-IN Bullnose AVAILABLE IN: 2" and 3" widths

PC