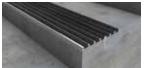

Inc. Wichita, Kansas 67219 316.945.9328 | 800.767.0082 balcousa.com

# **STAIR NOSINGS**



#### **RETROFIT -**



RS SURFACE MOUNT \*Adhesive-only Option\* VERSIONS:

RS-405LP - 4" width; 80° RS-405L - 4" width; 90° RS-1116L - 11" width; 90°





## **COLOR OPTIONS:**

- ABRASIVE ---





Black



Nickel Gray

Black Rain

#### **SINGLE COMPONENT**

### **SOLID ABRASIVE**



Н

CAST-IN/BLOCKOUT Set-back AVAILABLE IN: 1, 2 and 3" widths



Ρ

CAST-IN Bullnose AVAILABLE IN: 2" and 3" widths



PC

## CAST-IN/BLOCKOUT

Narrow, Set-back 1.375" width



R-300

CAST-IN/BLOCKOUT Set-back

3" width



R-315LP

CAST-IN/BLOCKOUT

Angled nose 3" width, 80°

# RIBBED ABRASIVE cont'd -



R-315P

CAST-IN/BLOCKOUT

Bullnose 3" width VERSION: R-315PC



T-213

CAST-IN/BLOCKOUT

Narrow, Ribbed 2" width



T-417

CAST-IN/BLOCKOUT

Wide. Ribbed 4" width



# **TWO COMPONENT**

#### **RIBBED ABRASIVE**



**DST** CAST-IN

Set-back, Solid 3.25" width



DXH CAST-IN

Bullnose, Solid 3.25" width



XΗ CAST-IN

Bullnose, Solid, + Fastener 3.25" width



#### **ABRASIVE BAR**



AB

CAST-IN/BLOCKOUT

Block Strip AVAILABLE IN: 1, 2 and 3" widths



**ANB** 

CAST-IN/BLOCKOUT

Bullnose Strip AVAILABLE IN: 1, 2 and 3" widths



AS

CAST-IN/BLOCKOUT

**Angled Strips** Perfect for Radius Stairs AVAILABLE IN: 1/4, 3/8, and 1/2" widths