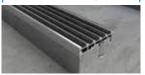

*RETROFIT -**



RS SURFACE MOUNT \*Adhesive-only Option\* VERSIONS:

RS-405LP - 4" width; 80° RS-405L - 4" width; 90° RS-1116L - 11" width; 90°





## **COLOR OPTIONS:**

- ABRASIVE ---





Black



Nickel Gray

Black Rain

#### **SINGLE COMPONENT**

### **SOLID ABRASIVE**



Н

CAST-IN/BLOCKOUT Set-back AVAILABLE IN: 1, 2 and 3" widths



Ρ

CAST-IN Bullnose AVAILABLE IN: 2" and 3" widths



PC

## CAST-IN/BLOCKOUT

Narrow, Set-back 1.375" width



R-300

CAST-IN/BLOCKOUT Set-back

3" width



R-315LP

CAST-IN/BLOCKOUT

Angled nose 3" width, 80°

# RIBBED ABRASIVE cont'd -



R-315P

CAST-IN/BLOCKOUT

Bullnose 3" width VERSION: R-315PC



T-213

CAST-IN/BLOCKOUT

Narrow, Ribbed 2" width



T-417

CAST-IN/BLOCKOUT

Wide. Ribbed 4" width



# **TWO COMPONENT**

#### **RIBBED ABRASIVE**



**DST** CAST-IN

Set-back, Solid 3.25" width



DXH CAST-IN

Bullnose, Solid 3.25" width



XΗ CAST-IN

Bullnose, Solid, + Fastener 3.25" width



#### **ABRASIVE BAR**



AB

CAST-IN/BLOCKOUT

Block Strip AVAILABLE IN: 1, 2 and 3" widths



**ANB** 

CAST-IN/BLOCKOUT

Bullnose Strip AVAILABLE IN: 1, 2 and 3" widths



AS

CAST-IN/BLOCKOUT

**Angled Strips** Perfect for Radius Stairs AVAILABLE IN: 1/4, 3/8, and 1/2" widths