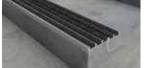

## CAST-IN/BLOCKOUT

Narrow, Set-back 1.375" width

R-300

CAST-IN/BLOCKOUT Set-back

3" width

R-315LP

CAST-IN/BLOCKOUT

Angled nose 3" width, 80°