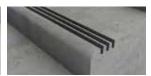

# RIBBED ABRASIVE cont'd -

R-315P

CAST-IN/BLOCKOUT

Bullnose 3" width VERSION: R-315PC

T-213

CAST-IN/BLOCKOUT

Narrow, Ribbed 2" width

T-417

CAST-IN/BLOCKOUT

Wide. Ribbed 4" width