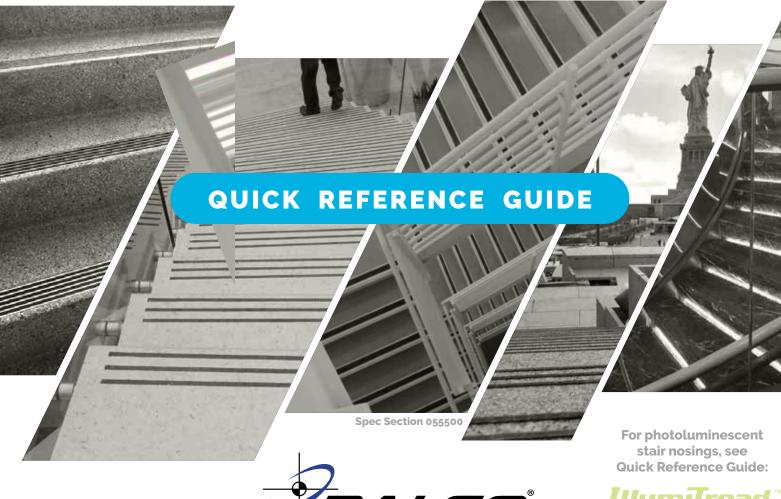

#### **RIBBED ABRASIVE**

**DST** CAST-IN

Set-back, Solid 3.25" width

DXH CAST-IN

Bullnose, Solid 3.25" width

XΗ CAST-IN

Bullnose, Solid, + Fastener 3.25" width