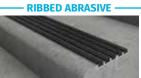

# RIBBED ABRASIVE cont'd -

R-315P

CAST-IN/BLOCKOUT

Bullnose 3" width VERSION: R-315PC

T-213

CAST-IN/BLOCKOUT

Narrow, Ribbed 2" width

T-417