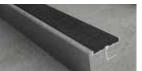

### **SOLID ABRASIVE**

Н

CAST-IN/BLOCKOUT Set-back AVAILABLE IN: 1, 2 and 3" widths

Ρ

CAST-IN Bullnose AVAILABLE IN: 2" and 3" widths

PC

## CAST-IN/BLOCKOUT

Narrow, Set-back 1.375" width

R-300

CAST-IN/BLOCKOUT Set-back

3" width

R-315LP

CAST-IN/BLOCKOUT

Angled nose 3" width, 80°