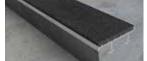

#### **RETROFIT -**

RS SURFACE MOUNT \*Adhesive-only Option\* VERSIONS:

RS-405LP - 4" width; 80° RS-405L - 4" width; 90° RS-1116L - 11" width; 90°