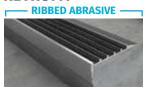

#### **RIBBED ABRASIVE**

**DST** CAST-IN

Set-back, Solid 3.25" width

DXH CAST-IN

Bullnose, Solid 3.25" width

XΗ CAST-IN

Bullnose, Solid, + Fastener 3.25" width