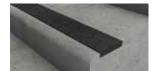

### **SOLID ABRASIVE**

Н

CAST-IN/BLOCKOUT Set-back AVAILABLE IN: 1, 2 and 3" widths

Ρ

CAST-IN Bullnose AVAILABLE IN: 2" and 3" widths

PC

## CAST-IN/BLOCKOUT

Narrow, Set-back 1.375" width

R-300

CAST-IN/BLOCKOUT Set-back

3" width

R-315LP

CAST-IN/BLOCKOUT

Angled nose 3" width, 80°