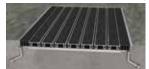

### **RECESSED ROLL-UP**

FMR-A 🗲 Abrasive Tread, Vinyl Hinge CAST-IN/BLOCKOUT

Pedestrian; Rolling Load: 1000 passes at 400lbs

FMR-C > Carpet Tread, Vinyl Hinge CAST-IN/BLOCKOUT

Pedestrian; Rolling Load: 1000 passes at 400lbs

FM2R-C Carpet Tread, Aluminum Hinge CAST-IN/BLOCKOUT

Pedestrian; Rolling Load: 1000 passes at 400lbs