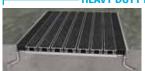

## MATS . **SURFACE ROLL-UP**

FMS-A

Abrasive Tread, Vinyl Hinge Pedestrian; Rolling Load: 1000 passes at 400lbs

FMS-C

Carpet Tread, Vinyl Hinge Pedestrian; Rolling Load: 1000 passes at 400lbs

FM2S-C

Carpet Tread, Aluminum Hinge Pedestrian; Rolling Load: 1000 passes at 400lbs