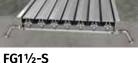

### GRIDS

**SHALLOW PIT** 

FG11/2-A **Abrasive Tread** CAST-IN/BLOCKOUT

Pedestrian; Rolling Load: 1000 passes at 600lbs

FG11/2-C **Carpet Tread** CAST-IN/BLOCKOUT

Pedestrian; Rolling Load: 1000 passes at 600lbs

**Serrated Aluminum Tread** CAST-IN/BLOCKOUT

Pedestrian; Rolling Load: 1000 passes at 600lbs