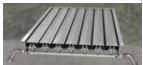

### GRIDS

**SHALLOW PIT** 

FG11/2-A **Abrasive Tread** CAST-IN/BLOCKOUT

Pedestrian; Rolling Load: 1000 passes at 600lbs

FG11/2-C **Carpet Tread** CAST-IN/BLOCKOUT

Pedestrian; Rolling Load: 1000 passes at 600lbs

**Serrated Aluminum Tread** CAST-IN/BLOCKOUT

Pedestrian; Rolling Load: 1000 passes at 600lbs