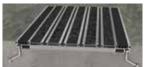

# **DEEP PIT**

FGDP-A **Abrasive Tread** CAST-IN/BLOCKOUT Pedestrian

FGDP-C **Carpet Tread** CAST-IN/BLOCKOUT Pedestrian

**FGDP-S Serrated Aluminum Tread** CAST-IN/BLOCKOUT

FGLP-A ★ **Abrasive Tread** CAST-IN/BLOCKOUT

Shallow depth Pedestrian; Rolling Load: 1000 passes at 1500lbs

FGLP-C ★ **Carpet Tread** CAST-IN/BLOCKOUT

Shallow depth Pedestrian; Rolling Load: 1000 passes at 1500lbs