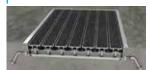

### GRIDS

**SHALLOW PIT** 

FG11/2-A **Abrasive Tread** CAST-IN/BLOCKOUT

Pedestrian; Rolling Load: 1000 passes at 600lbs

FG11/2-C **Carpet Tread** CAST-IN/BLOCKOUT

Pedestrian; Rolling Load: 1000 passes at 600lbs

**Serrated Aluminum Tread** CAST-IN/BLOCKOUT

Pedestrian; Rolling Load: 1000 passes at 600lbs