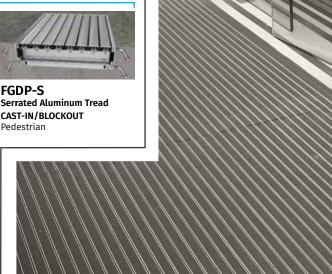

# **DEEP PIT**

FGDP-A **Abrasive Tread** CAST-IN/BLOCKOUT Pedestrian

FGDP-C **Carpet Tread** CAST-IN/BLOCKOUT Pedestrian

**FGDP-S Serrated Aluminum Tread** CAST-IN/BLOCKOUT

FGLP-A ★ **Abrasive Tread** CAST-IN/BLOCKOUT