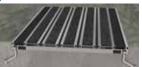

# **DEEP PIT**

FGDP-A **Abrasive Tread** CAST-IN/BLOCKOUT Pedestrian

FGDP-C **Carpet Tread** CAST-IN/BLOCKOUT Pedestrian

**FGDP-S Serrated Aluminum Tread** CAST-IN/BLOCKOUT

FGLP-A ★ **Abrasive Tread** CAST-IN/BLOCKOUT

Shallow depth Pedestrian; Rolling Load: 1000 passes at 1500lbs

FGLP-C ★ **Carpet Tread** CAST-IN/BLOCKOUT

Shallow depth Pedestrian; Rolling Load: 1000 passes at 1500lbs