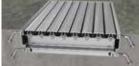

# **DEEP PIT**

FGDP-A **Abrasive Tread** CAST-IN/BLOCKOUT Pedestrian

FGDP-C **Carpet Tread** CAST-IN/BLOCKOUT Pedestrian

**FGDP-S Serrated Aluminum Tread** CAST-IN/BLOCKOUT

FGLP-A ★ **Abrasive Tread** CAST-IN/BLOCKOUT

Shallow depth Pedestrian; Rolling Load: 1000 passes at 1500lbs

FGLP-C ★ **Carpet Tread** CAST-IN/BLOCKOUT

Shallow depth Pedestrian; Rolling Load: 1000 passes at 1500lbs