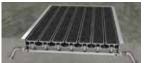

### GRIDS

**SHALLOW PIT** 

FG11/2-A **Abrasive Tread** CAST-IN/BLOCKOUT

Pedestrian; Rolling Load: 1000 passes at 600lbs

FG11/2-C **Carpet Tread** CAST-IN/BLOCKOUT

Pedestrian; Rolling Load: 1000 passes at 600lbs

**Serrated Aluminum Tread** CAST-IN/BLOCKOUT

Pedestrian; Rolling Load: 1000 passes at 600lbs