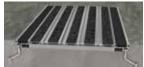

# **DEEP PIT**

FGDP-A **Abrasive Tread** CAST-IN/BLOCKOUT Pedestrian

FGDP-C **Carpet Tread** CAST-IN/BLOCKOUT Pedestrian

**FGDP-S Serrated Aluminum Tread** CAST-IN/BLOCKOUT

FGLP-A ★ **Abrasive Tread** CAST-IN/BLOCKOUT

Shallow depth Pedestrian; Rolling Load: 1000 passes at 1500lbs

FGLP-C ★ **Carpet Tread** CAST-IN/BLOCKOUT

Shallow depth Pedestrian; Rolling Load: 1000 passes at 1500lbs