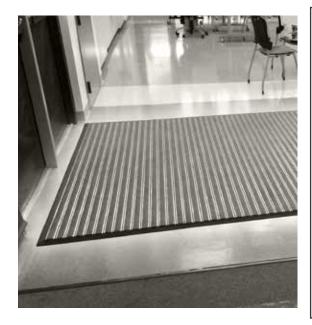

# **ENTRANCE MATS & GRIDS**

## MATS . **SURFACE ROLL-UP**

FMS-A

Abrasive Tread, Vinyl Hinge Pedestrian; Rolling Load: 1000 passes at 400lbs

FMS-C

Carpet Tread, Vinyl Hinge Pedestrian; Rolling Load: 1000 passes at 400lbs

FM2S-C

Carpet Tread, Aluminum Hinge Pedestrian; Rolling Load: 1000 passes at 400lbs