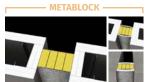

#### FLOORS -

MetaBlock® (MBF2H, MBF3H, MBF4H)

2-4 Hour 1-4" [25-100mm] (6" Max Open) ±50% to ±100% / Seismic

MetaMat™ (MF2H) 2 Hour

1-4" [25-100mm] (6" Max Open) ±50% to ±100% / Seismic

MetaFlex® Pro (MPF2H, MPF3H)

#### MetaBlock® (MBW2H, MBW3H, MBW4H)

2-4 Hour 1-4" [25-100mm] (6" Max Open) ±50% to ±100% / Seismic