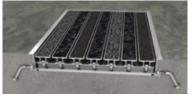

## **Choose a Model**

Options For **MATS**:

Surface Roll-up Mat (FMS)

Recessed Roll-up Mat (FMR)

**Deep Pit Grid (FGDP)** 

Options For **GRIDS**:

Shallow Pit Grid (FG1)

Heavy Duty Low Profile Grid (FGLP)