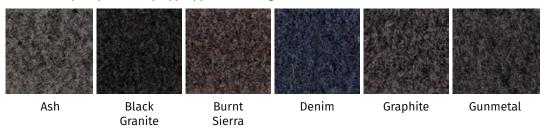

## **CARPET OPTIONS**

### STANDARD

Made of nylon yarn with polypropylene backing.

### **HEAVY DUTY**

Made from polypropylene yarn with polypropylene backing. Subject to upcharge.

Blackout

.

Blue Sapphire

### Coffee Bean

Gray

Quartz

Imperial Topaz BALCO