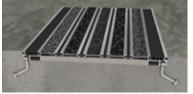

## **Choose a Model**

Options For **MATS**:

Surface Roll-up Mat (FMS)

Recessed Roll-up Mat (FMR)

**Deep Pit Grid (FGDP)** 

Options For **GRIDS**:

Shallow Pit Grid (FG1)

Heavy Duty Low Profile Grid (FGLP)