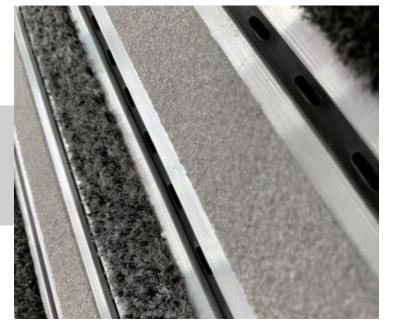

Designer Mats & Grids are Balco's premium approach to entrance floors. Each one is an array of our highly

in an aesthetic pattern of color. Recently updated to modern looks, these four styles combine attractive desi

slip-resistantmaterials, abrasive and carpet,

combine attractive design with tested performance. This dynamic combination of form and function make Designer Mats & Grids the ideal approach to a building's entrance.

### Mat & Grid Features & Benefits:

- Engineered to provide maximum slip resistance, even in wet conditions, lowering the liability risk of slips and falls (ADA compliant)
- Built to capture dirt and moisture from foot traffic and trap it below the surface, prolonging the life of the surrounding floor
- Simple maintenance with either roll-up or lift-out sections
- Customizable to fit almost any size and shape
- Indoor or outdoor use
- Made from ECO-friendly materials