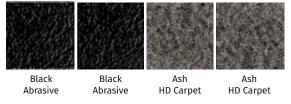

### **Repeating Pattern of:**

### **Repeating Pattern of:**

Nickel Gray Abrasive

HD Carpet Abrasive

Black Onyx HD Carpet

The Designer Mats & Grids color combinations are high in contrast, consist of trendy gray palettes, and easily match most surrounding environments.