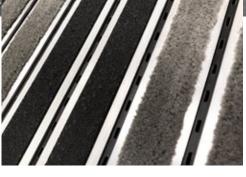

Designer Mats & Grids are Balco's premium approach to entrance floors. Each one is an array of our highly



in an aesthetic pattern of color. Recently updated to modern looks, these four styles combine attractive desi

slip-resistantmaterials, abrasive and carpet,



combine attractive design with tested performance. This dynamic combination of form and function make Designer Mats & Grids the ideal approach to a building's entrance.

### Mat & Grid Features & Benefits:

- Engineered to provide maximum slip resistance, even in wet conditions, lowering the liability risk of slips and falls (ADA compliant)
- Built to capture dirt and moisture from foot traffic and trap it below the surface, prolonging the life of the surrounding floor
- Simple maintenance with either roll-up or lift-out sections
- Customizable to fit almost any size and shape
- Indoor or outdoor use
- Made from ECO-friendly materials

## **Choose a Model**

Options For **MATS**:





Surface Roll-up Mat (FMS)

Recessed Roll-up Mat (FMR)

**Deep Pit Grid (FGDP)** 

Options For **GRIDS**: