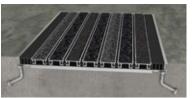

## **Choose a Model**

Options For **MATS**:

Surface Roll-up Mat (FMS)

Recessed Roll-up Mat (FMR)

**Deep Pit Grid (FGDP)** 

Options For **GRIDS**:

Shallow Pit Grid (FG1)

Heavy Duty Low Profile Grid (FGLP)